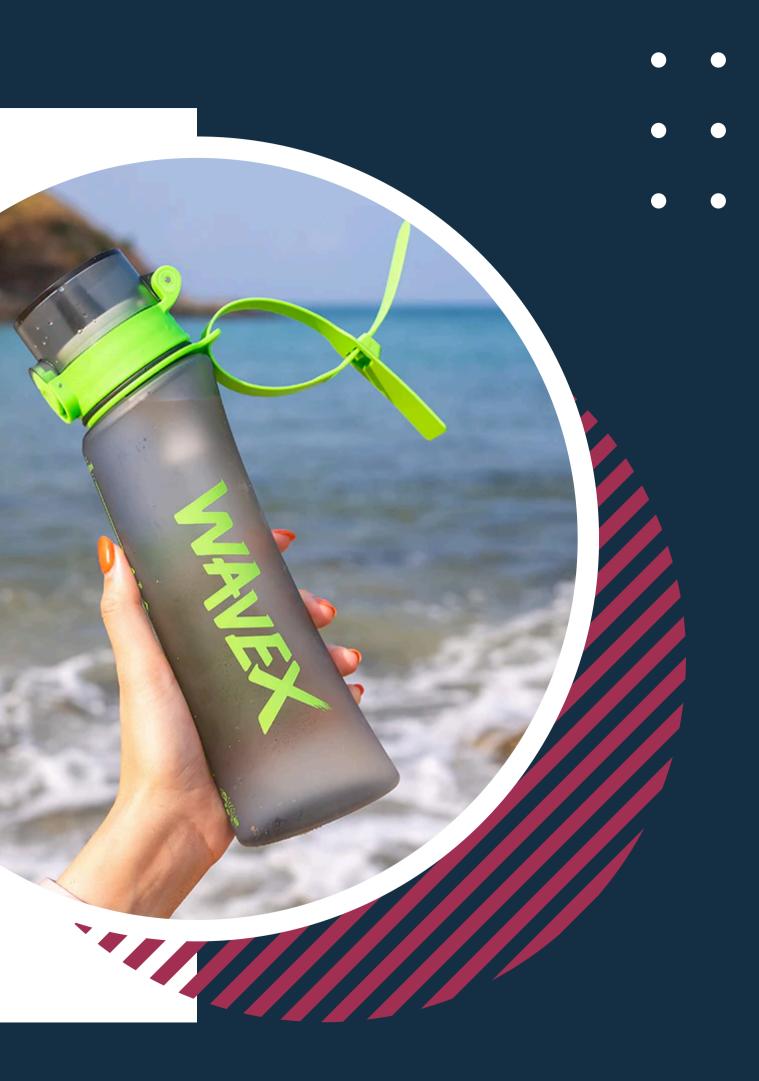

#### Green Bottle 600ml + Coffee Taste Bud

For a more earthy and nature-inspired look, the <u>Green</u> <u>Bottle 600ml + Coffee Taste Bud</u> is a great option. This bottle combines the refreshing aesthetic of green with the robust taste of coffee, offering a unique blend of style and flavor. With its 600ml capacity, it ensures you stay hydrated throughout the day. The scent pod technology seamlessly infuses your water with the rich taste of coffee, making it perfect for those who need a caffeine boost without the calories. The sturdy construction and sleek design make it a reliable and attractive choice for daily use.