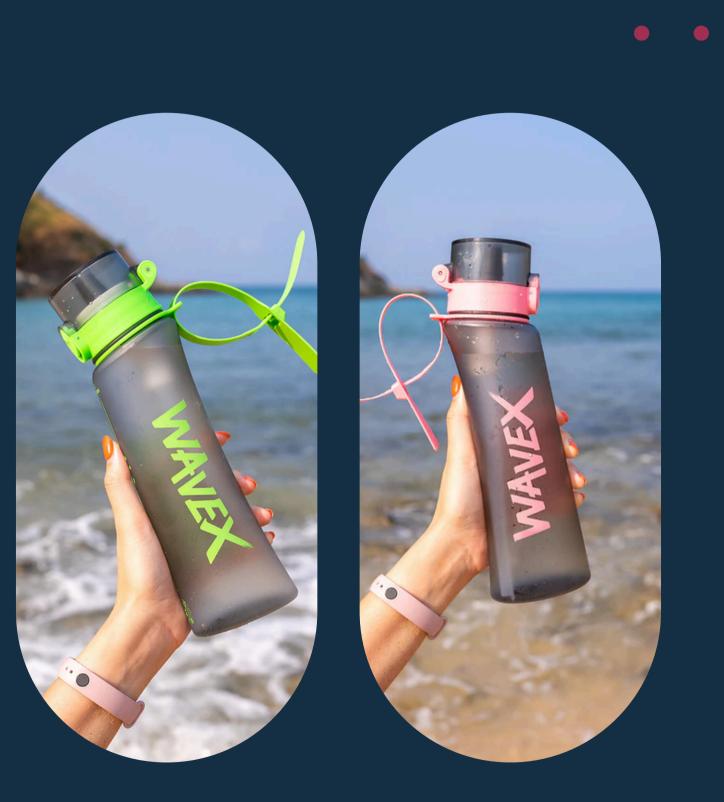

## Pink Bottle 600ml + Coffee Taste Bud

For those who crave the invigorating aroma of coffee throughout the day, the <u>Pink Bottle 600ml + Coffee Taste</u> <u>Bud</u> is a fantastic choice. This stylish pink bottle combines a large 600ml capacity with a unique scent pod that infuses your water with the delightful taste of coffee. The ergonomic design ensures a comfortable grip, while the durable material guarantees long-lasting use. Perfect for coffee lovers who want to stay hydrated without compromising on flavor, this bottle is both practical and aesthetically pleasing.

# Pink Bottle 550ml + Honey Peach Taste Bud

The <u>Pink Bottle 550ml + Honey Peach Taste Bud</u> offers a slightly smaller capacity but packs a punch with its refreshing honey peach flavor. This scent pod water bottle is ideal for those who prefer a fruity twist to their hydration routine. The 550ml size makes it compact and easy to carry, fitting seamlessly into bags and backpacks. Its vibrant pink color adds a touch of elegance, making it a stylish accessory for any occasion. The honey peach taste bud pod provides a burst of natural sweetness, making every sip a delightful experience.

#### Green Bottle 600ml + Coffee Taste Bud

For a more earthy and nature-inspired look, the <u>Green</u> <u>Bottle 600ml + Coffee Taste Bud</u> is a great option. This bottle combines the refreshing aesthetic of green with the robust taste of coffee, offering a unique blend of style and flavor. With its 600ml capacity, it ensures you stay hydrated throughout the day. The scent pod technology seamlessly infuses your water with the rich taste of coffee, making it perfect for those who need a caffeine boost without the calories. The sturdy construction and sleek design make it a reliable and attractive choice for daily use.

### Green Bottle 550ml + Honey Peach Taste Bud

The Green Bottle 550ml + Honey Peach Taste Bud is perfect for those who love a fruity flavor in a more compact bottle. This 550ml bottle is designed for convenience and portability, fitting easily into your daily routine. The green color provides a fresh, natural vibe, while the honey peach scent pod infuses your water with a delightful and refreshing flavor. Ideal for both casual and active lifestyles, this bottle combines functionality with a touch of nature-inspired elegance. Its durable build ensures that it can withstand the rigors of everyday use while keeping you refreshed and hydrated.