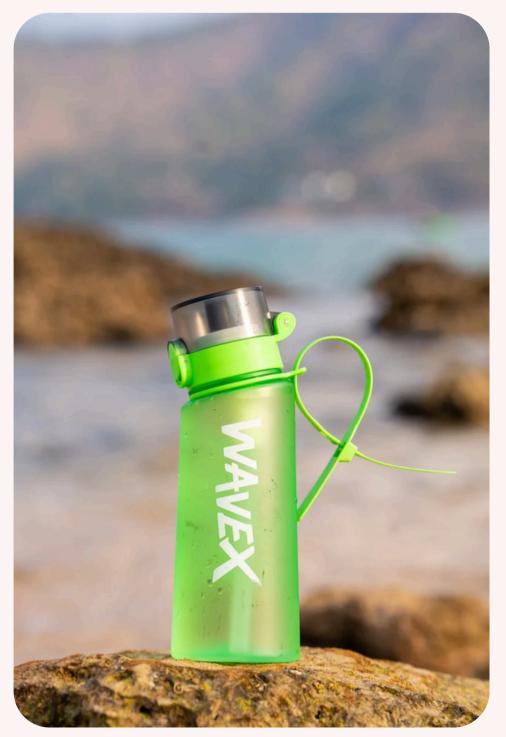

#### Green Bottle 600ml + Coffee Taste Bud

For a more earthy and nature-inspired look, the <u>Green</u> <u>Bottle 600ml + Coffee Taste Bud</u> is a great option. This bottle combines the refreshing aesthetic of green with the robust taste of coffee, offering a unique blend of style and flavor. With its 600ml capacity, it ensures you stay hydrated throughout the day. The scent pod technology seamlessly infuses your water with the rich taste of coffee, making it perfect for those who need a caffeine boost without the calories. The sturdy construction and sleek design make it a reliable and attractive choice for daily use.