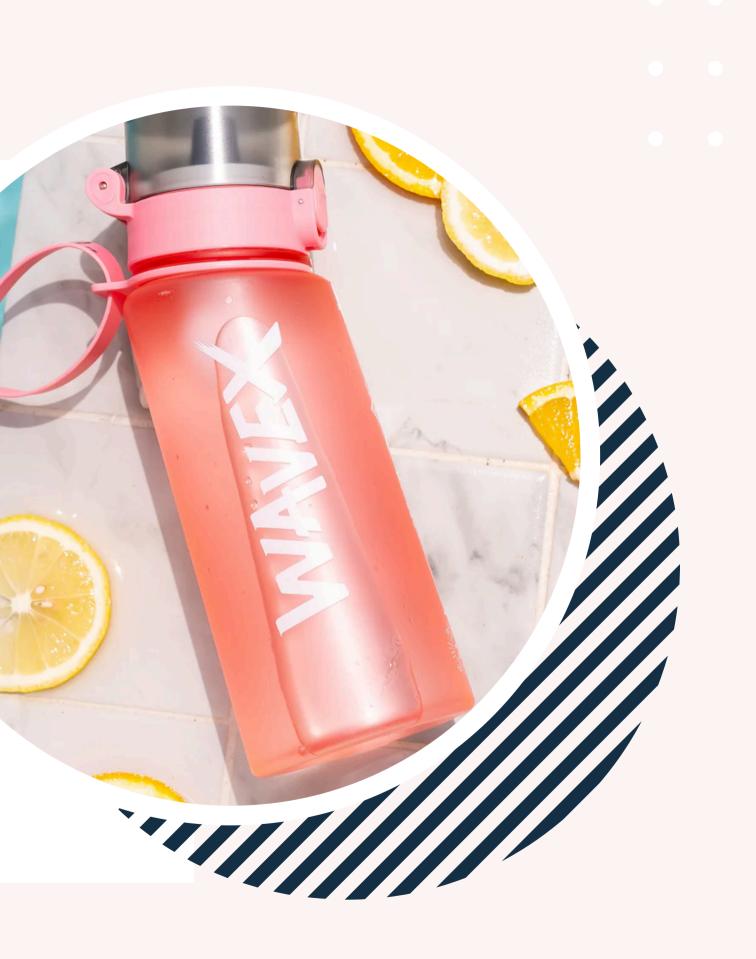

# Pink Bottle 550ml + Honey Peach Taste Bud

The <u>Pink Bottle 550ml + Honey Peach Taste Bud</u> offers a slightly smaller capacity but packs a punch with its refreshing honey peach flavor. This scent pod water bottle is ideal for those who prefer a fruity twist to their hydration routine. The 550ml size makes it compact and easy to carry, fitting seamlessly into bags and backpacks. Its vibrant pink color adds a touch of elegance, making it a stylish accessory for any occasion. The honey peach taste bud pod provides a burst of natural sweetness, making every sip a delightful experience.