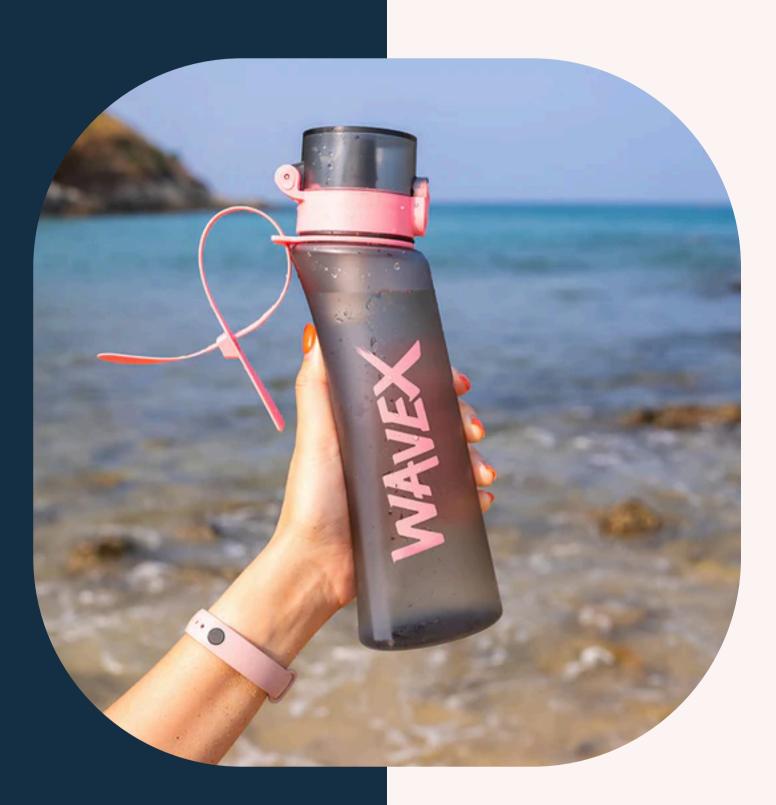

## Pink Bottle 600ml + Coffee Taste Bud

For those who crave the invigorating aroma of coffee throughout the day, the <u>Pink Bottle 600ml + Coffee Taste</u> <u>Bud</u> is a fantastic choice. This stylish pink bottle combines a large 600ml capacity with a unique scent pod that infuses your water with the delightful taste of coffee. The ergonomic design ensures a comfortable grip, while the durable material guarantees long-lasting use. Perfect for coffee lovers who want to stay hydrated without compromising on flavor, this bottle is both practical and aesthetically pleasing.

# Pink Bottle 550ml + Honey Peach Taste Bud

The <u>Pink Bottle 550ml + Honey Peach Taste Bud</u> offers a slightly smaller capacity but packs a punch with its refreshing honey peach flavor. This scent pod water bottle is ideal for those who prefer a fruity twist to their hydration routine. The 550ml size makes it compact and easy to carry, fitting seamlessly into bags and backpacks. Its vibrant pink color adds a touch of elegance, making it a stylish accessory for any occasion. The honey peach taste bud pod provides a burst of natural sweetness, making every sip a delightful experience.