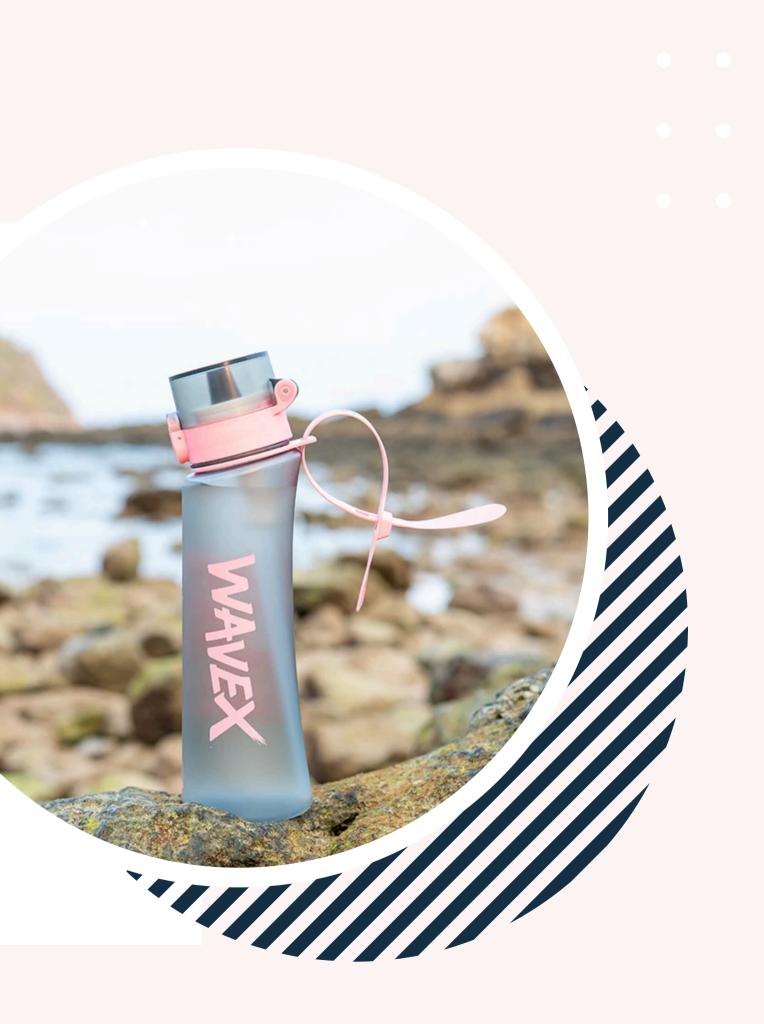

# Pink Bottle 550ml + Honey Peach Taste Bud

The <u>Pink Bottle 550ml + Honey Peach Taste Bud</u> offers a slightly smaller capacity but packs a punch with its refreshing honey peach flavor. This scent pod water bottle is ideal for those who prefer a fruity twist to their hydration routine. The 550ml size makes it compact and easy to carry, fitting seamlessly into bags and backpacks. Its vibrant pink color adds a touch of elegance, making it a stylish accessory for any occasion. The honey peach taste bud pod provides a burst of natural sweetness, making every sip a delightful experience.