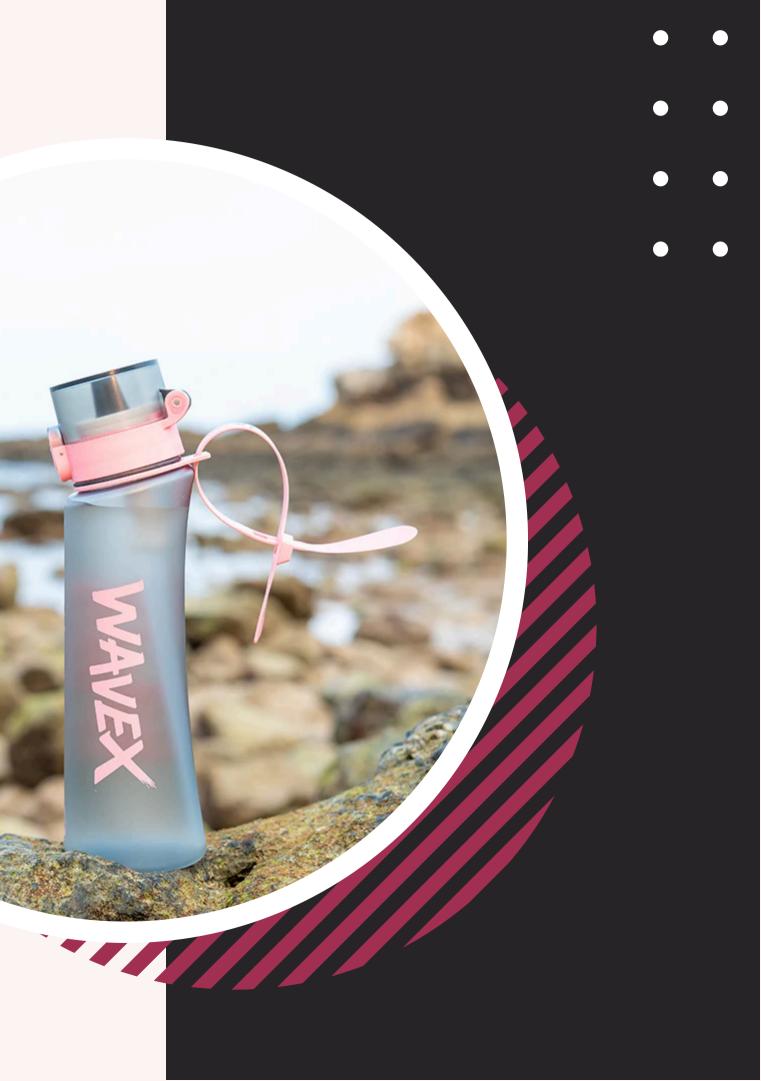

# Pink Bottle 550ml + Honey Peach Taste Bud

The <u>Pink Bottle 550ml + Honey Peach Taste Bud</u> offers a slightly smaller capacity but packs a punch with its refreshing honey peach flavor. This scent pod water bottle is ideal for those who prefer a fruity twist to their hydration routine. The 550ml size makes it compact and easy to carry, fitting seamlessly into bags and backpacks. Its vibrant pink color adds a touch of elegance, making it a stylish accessory for any occasion. The honey peach taste bud pod provides a burst of natural sweetness, making every sip a delightful experience.