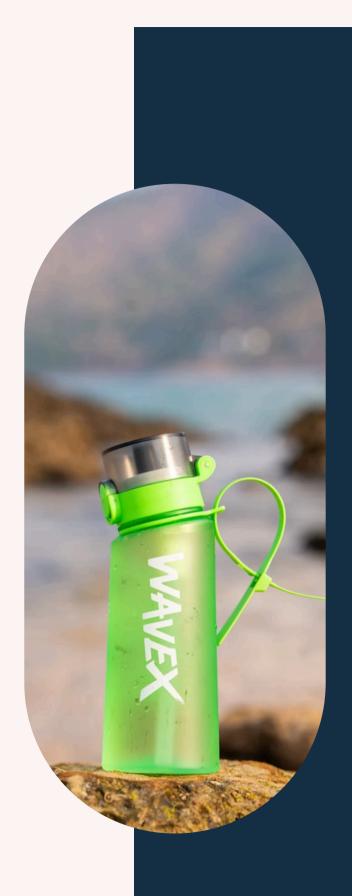

#### Green Bottle 600ml + Coffee Taste Bud

For a more earthy and nature-inspired look, the <u>Green</u> <u>Bottle 600ml + Coffee Taste Bud</u> is a great option. This bottle combines the refreshing aesthetic of green with the robust taste of coffee, offering a unique blend of style and flavor. With its 600ml capacity, it ensures you stay hydrated throughout the day. The scent pod technology seamlessly infuses your water with the rich taste of coffee, making it perfect for those who need a caffeine boost without the calories. The sturdy construction and sleek design make it a reliable and attractive choice for daily use.